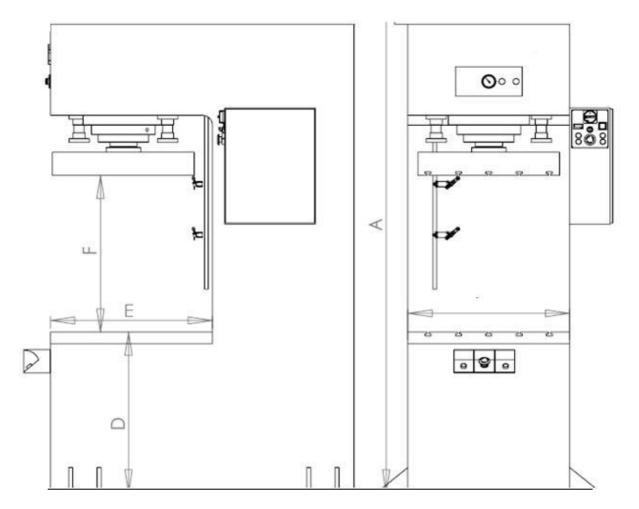

## Technical details

| CAPACITY    |                 | t  | 30      | 60      | 80      | 100     | 150     | 200     |
|-------------|-----------------|----|---------|---------|---------|---------|---------|---------|
| Α           | Height          | mm | 2100    | 2100    | 2100    | 2200    | 2350    | 2400    |
| В           | Width           | mm | 1000    | 1100    | 1150    | 1200    | 1250    | 1350    |
| С           | Depth           | mm | 400     | 400     | 400     | 500     | 600     | 600     |
| D           | Height of table | mm | 750     | 750     | 750     | 750     | 750     | 750     |
| E           | Table Area      | mm | 400x500 | 400x500 | 400x500 | 500x600 | 600x600 | 600x600 |
| F           | Daylight        | mm | 500     | 500     | 500     | 600     | 600     | 600     |
| Stroke/Hub  |                 | mm | 300     | 300     | 300     | 300     | 400     | 400     |
| Motor Power |                 | kW | 2,2     | 3       | 3       | 4       | 5,5     | 7,5     |